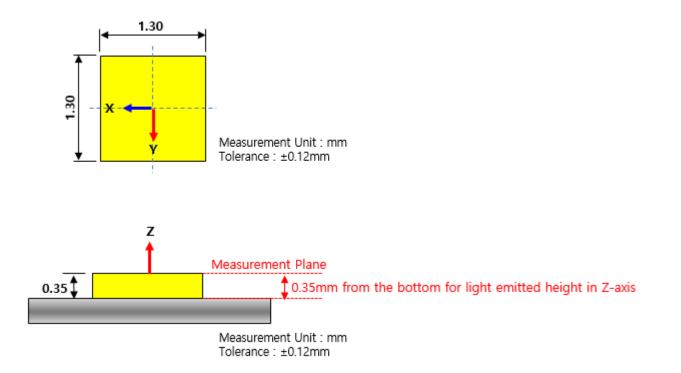

## Ray File Information LM102A

Rev.1.0 2020.09.29

1. Optical center of Ray

Model: LM102A WW

2. Directivity